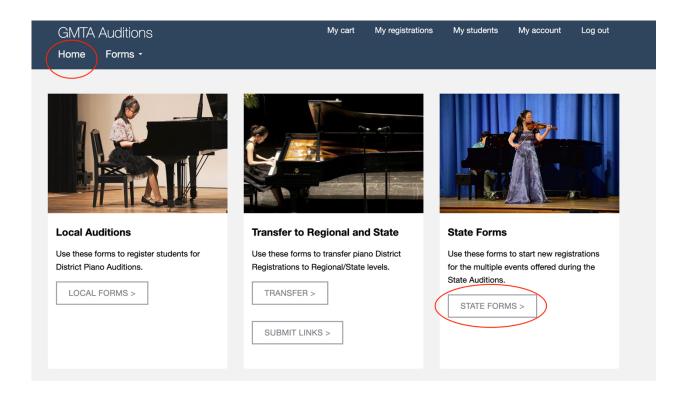

# My students

Home

**GMTA Auditions** 

Forms -

MY STUDENTS MY FAMILIES AND GROUPS

• Add your students' information and click "Save Student"

• To add a new registration, click "Home" and then click "State Forms"

- On the next screen, select the event.
- Click the checkbox to agree to the agreements and click "Next".
- On the next page, select your student from the Participant list. You can add a Family Identifier for siblings (to help with scheduling). Make sure your name is selected under Teacher. Click Next.