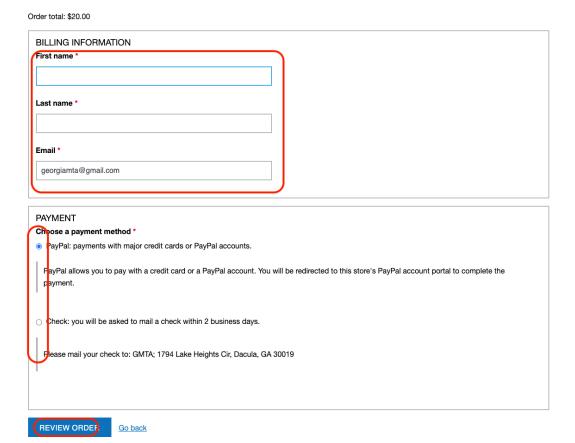

 Registration is complete. You can continue to register other students or click "Checkout" under the Shopping Cart.

• Enter billing information. Choose payment method. Click Review Order.

| • On the next page, review information and click "Submit Order" |  |  |
|-----------------------------------------------------------------|--|--|
|                                                                 |  |  |
|                                                                 |  |  |
|                                                                 |  |  |
|                                                                 |  |  |
|                                                                 |  |  |
|                                                                 |  |  |
|                                                                 |  |  |
|                                                                 |  |  |
|                                                                 |  |  |
|                                                                 |  |  |
|                                                                 |  |  |