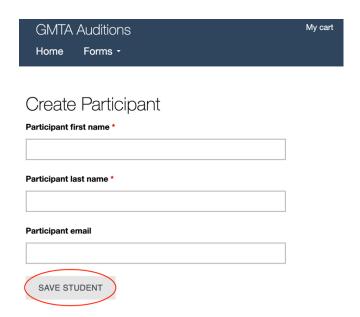

# My students

Home

**GMTA Auditions** 

Forms -

MY STUDENTS MY FAMILIES AND GROUPS

• Add your students' information and click "Save Student"

• To add a new registration, click "Home" and then click "State Forms"