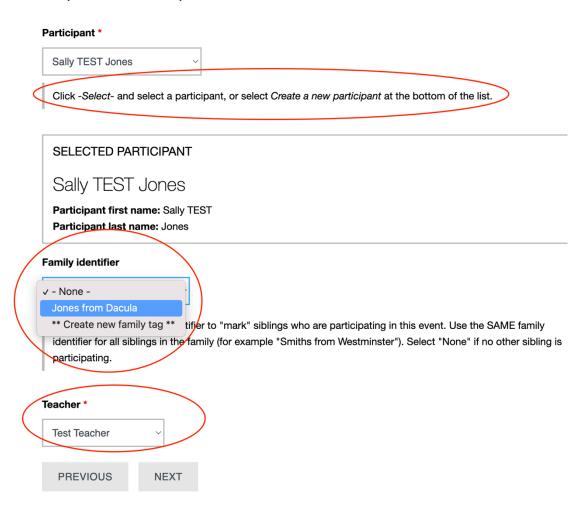

- On the next screen, select the event.
- Click the checkbox to agree to the agreements and click "Next".
- On the next page, select your student from the Participant list. You can add a Family Identifier for siblings (to help with scheduling). Make sure your name is selected under Teacher. Click Next.