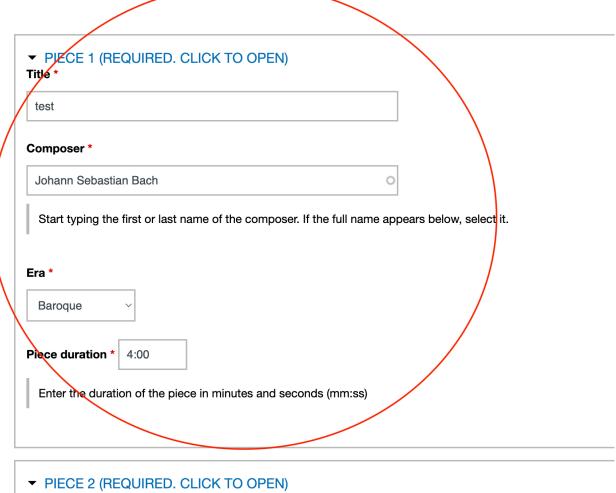

## Step 3 of 4. Registration data

• Enter the repertoire information and then click Finish.

Athens MTA Auditions. Piano grade 4-11.

# Step 4 of 4. Repertoire

| ▼ PIECE 2 (REQUIRED. CLICK TO OPEN) Title * |   |
|---------------------------------------------|---|
| test 2                                      |   |
| Composer *                                  |   |
| Ludwig van Beethoven                        | 0 |