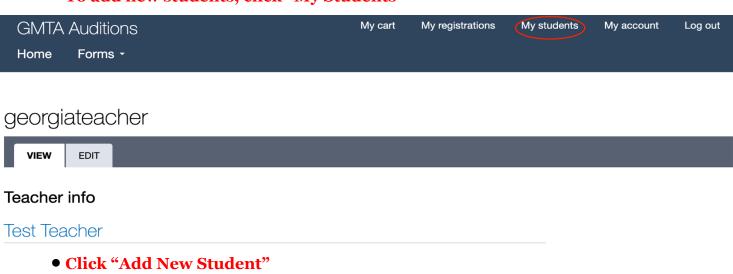

### Georgia Music Teachers Association's Audition Site

You must log in o register students.

Please notice that your log in credentials are different from the ones you use at the main GMTA website!

- If you don't have an account in this site, please contact the GMTA Auditions Chair
- If your password doesn't work, or if you have forgotten your password, fill in the reset your password form, and check your
- If everything else fails, contact info@tenutoweb.com
- To add new students, click "My Students"

# My students

Home

**GMTA Auditions** 

Forms -

MY STUDENTS MY FAMILIES AND GROUPS

• Add your students' information and click "Save Student"

• To add a new registration, click "Home" and then click "State Forms"