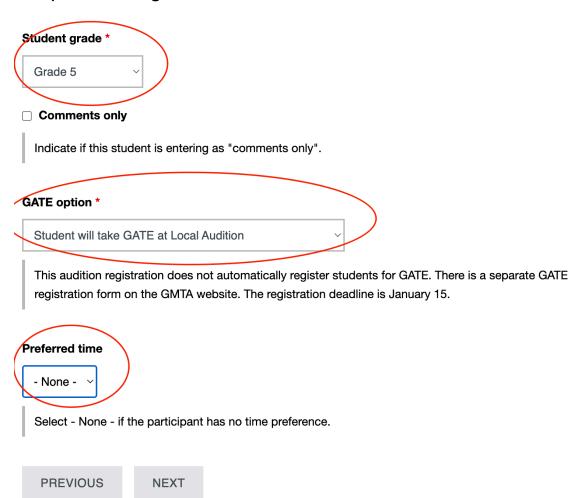

### Step 2 of 4. Participant

• Select your student's Grade level, GATE option (if applicable), and Preferred time. (\*GATE option only appears for Pre-College Piano Concerto, Piano Duet, and Piano Grade 12). The online GATE registration form is on the GMTA website. Completing the audition registration form does not register your student for GATE.