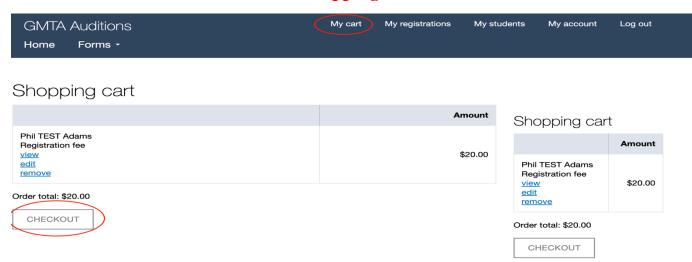

 Registration is complete. You can continue to register other students or click "Checkout" under the Shopping Cart.

• Enter billing information. Choose payment method. Click Review Order.

| • On the next page, review information and click "Submit Order" |  |  |
|-----------------------------------------------------------------|--|--|
|                                                                 |  |  |
|                                                                 |  |  |
|                                                                 |  |  |
|                                                                 |  |  |
|                                                                 |  |  |
|                                                                 |  |  |
|                                                                 |  |  |
|                                                                 |  |  |
|                                                                 |  |  |
|                                                                 |  |  |
|                                                                 |  |  |